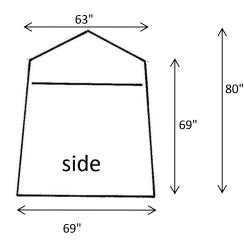

# **CREATIVE TENT SOLUTIONS**

Industrial Pop-Up Tents & Umbrellas for Weather Protection



## POP'N'WORK - GS6612

POP'N'WORK TENTS SET-UP IN SECONDS WITH NO LOOSE PARTS. EXCLUSIVE POP'N'WORK UNIFIED FRAME MADE WITH COLD ROLLED STEEL AND FIBERGLASS IS VIRTUALLY UNBREAKABLE.

#### FEATURES

- ONE DOOR TENT WITH A FULL WIDTH ROLL-UP ZIPPER DOOR
- 7-1/2" X 16" VENT WINDOW IN THE BACK
- ♦ 10" BLOWER PORT IN THE BACK
- 12" GROUND FLAPS ON TWO SIDES
- 14' WINDLINES ON TWO SIDES
- QUICK-PACK STORAGE WRAP FOR EASY STORAGE
- WEIGHT: 34LBS
- ◆ FOLDED DIMENSIONS: 74" x 8" x 8"

\*Customization and additional features available

## SPECIFICATIONS - 6' x 6' FOOTPRINT







### COVER

- SAFETY GREEN 300 DENIER COATED POLYESTER SIDEWALLS
- WHITE 250 DENIER COATED POLYESTER DOORS, BACK, AND ROOF
- ◆ URETHANE COATED POLYESTER
- FLAME RETARDANT CPAI 84
- WATER REPELLENT

#### FRAME

- 18 GAUGE GALVANIZED TUBING FOR ROOF AND GROUND STRUTS
- COLD ROLLED STEEL HINGES
- 70% GLASS CONTENT FIBERGLASS ROD TENSION FRAME
- ◆ PITCHED ROOF