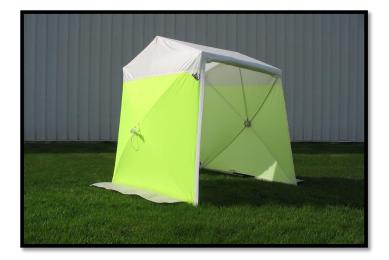

## POP'N'WORK - GS6612

POP'N'WORK TENTS SET-UP IN SECONDS WITH NO LOOSE PARTS. EXCLUSIVE POP'N'WORK UNIFIED FRAME MADE WITH COLD ROLLED STEEL AND FIBERGLASS IS VIRTUALLY UNBREAKABLE.

#### FEATURES

- ONE DOOR TENT WITH A FULL WIDTH ROLL-UP ZIPPER DOOR
- 7-1/2" X 16" VENT WINDOW IN THE BACK
- ♦ 10" BLOWER PORT IN THE BACK
- 12" GROUND FLAPS ON TWO SIDES
- 14' WINDLINES ON TWO SIDES
- QUICK-PACK STORAGE WRAP FOR EASY STORAGE
- WEIGHT: 34LBS
- ◆ FOLDED DIMENSIONS: 74" x 8" x 8"