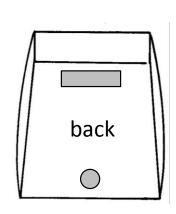

#### FEATURES

- ONE DOOR TENT WITH A FULL WIDTH ROLL-UP ZIPPER DOOR
- 7-1/2" X 16" VENT WINDOW IN THE BACK
- ♦ 10" BLOWER PORT IN THE BACK
- 12" GROUND FLAPS ON TWO SIDES
- 14' WINDLINES ON TWO SIDES
- QUICK-PACK STORAGE WRAP FOR EASY STORAGE
- WEIGHT: 34LBS
- ◆ FOLDED DIMENSIONS: 74" x 8" x 8"