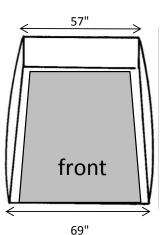

# **CREATIVE TENT SOLUTIONS**

Industrial Pop-Up Tents & Umbrellas for Weather Protection



## POP'N'WORK - GS6612

POP'N'WORK TENTS SET-UP IN SECONDS WITH NO LOOSE PARTS. EXCLUSIVE POP'N'WORK UNIFIED FRAME MADE WITH COLD ROLLED STEEL AND FIBERGLASS IS VIRTUALLY UNBREAKABLE.

#### FEATURES

- ONE DOOR TENT WITH A FULL WIDTH ROLL-UP ZIPPER DOOR
- 7-1/2" X 16" VENT WINDOW IN THE BACK
- ♦ 10" BLOWER PORT IN THE BACK
- 12" GROUND FLAPS ON TWO SIDES
- 14' WINDLINES ON TWO SIDES
- QUICK-PACK STORAGE WRAP FOR EASY STORAGE
- WEIGHT: 34LBS
- ◆ FOLDED DIMENSIONS: 74" x 8" x 8"

\*Customization and additional features available

## SPECIFICATIONS - 6' x 6' FOOTPRINT







### COVER

- SAFETY GREEN 300 DENIER COATED POLYESTER SIDEWALLS
- WHITE 250 DENIER COATED POLYESTER DOORS, BACK, AND ROOF
- ◆ URETHANE COATED POLYESTER
- FLAME RETARDANT CPAI 84
- WATER REPELLENT

#### FRAME

- 18 GAUGE GALVANIZED TUBING FOR ROOF AND GROUND STRUTS
- COLD ROLLED STEEL HINGES
- 70% GLASS CONTENT FIBERGLASS ROD TENSION FRAME
- ◆ PITCHED ROOF